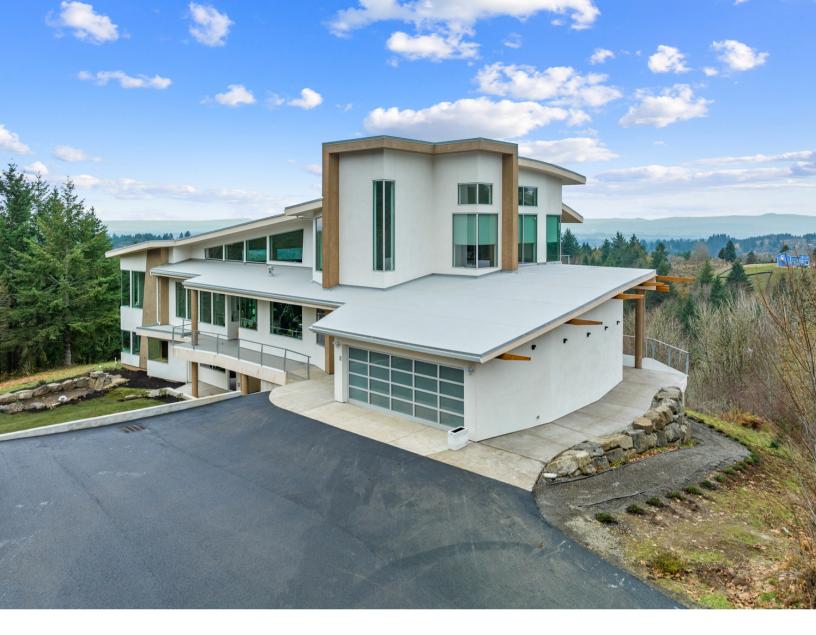

## Welcome to Staufer Retreat!

Give your guests an event to remember with a private gathering in an elegant and peaceful setting at Staufer Retreat. Our team is here to take care of the details so you can enjoy the experience, too!

## **Event Facilities**

#### THE GREAT ROOM

With panoramic views of the Oregon Coastal Range, our 900-square-foot Great Room can accommodate groups of up to 40. The room can be left open for dancing or socializing, or tables and chairs can be added.

#### THE CONFERENCE ROOM

Groups of up to 10 can gather and dine at the black walnut table in our conference room which adjoins the Great Room and has equally stunning views.

#### **PATIO & MORE**

Outdoor seating is available on the patio. Your group is welcome to enjoy our wellness amenities or hike our 12 forested acres during your visit.