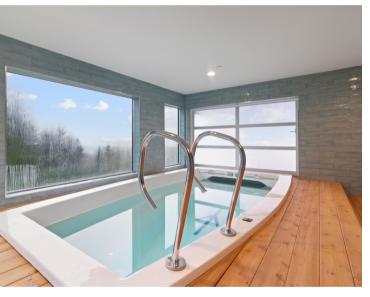

#### **AMENITIES**

- Swedish sauna (seats 4-6)
- Hot tub (seats 4-6)
- Endless resistance pool
- 30-foot indoor rock climbing wall with auto belay
- 12 forested acres