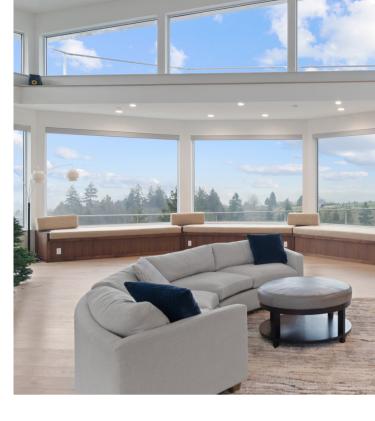

#### THE GREAT ROOM

With panoramic views of the Oregon Coastal Range, our 900-square-foot Great Room can accommodate groups of up to 40. The room can be left open for dancing or socializing, or tables and chairs can be added.