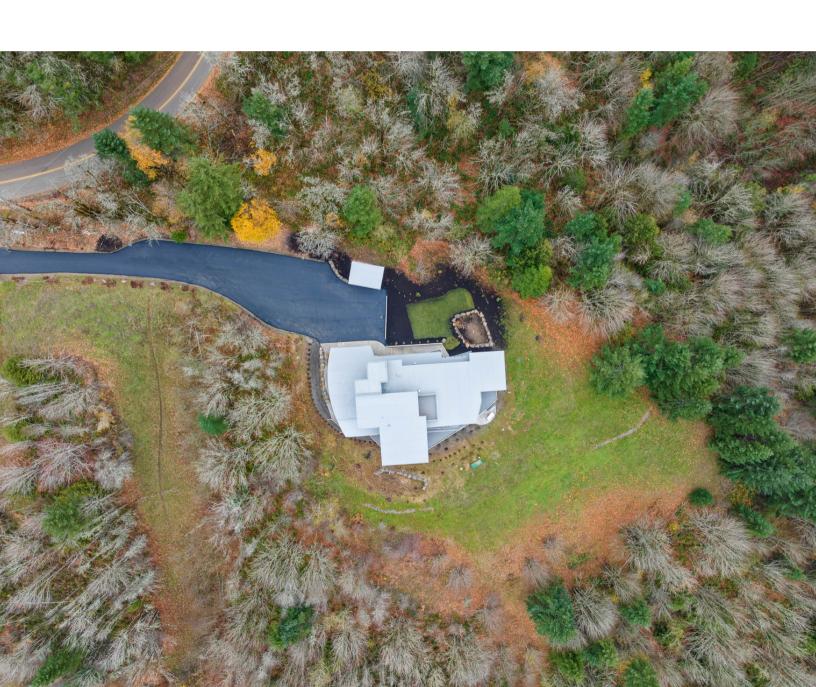

#### **PATIO & MORE**

Outdoor seating is available on the patio. Your group is welcome to enjoy our wellness amenities or hike our 12 forested acres during your visit.

## Drive It

Located at the West End of Portland's Forest Park Hills Along McNamee Road, Staufer Retreat is accessed from the east and west via Highway 26 and north and south via Highway 30.